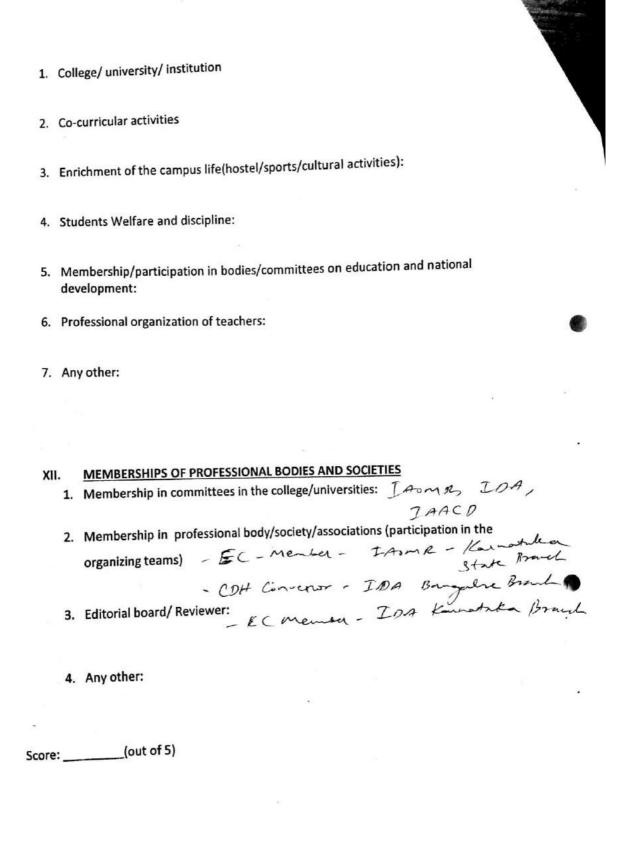

Please give a short account of your contribution to:

- 1. College/university/institution
- 2. Co-curricular activities.
- 3. Enrichment of the earnpun life(boxtol/sports/cultural activities):
- 4. Students Welfare and discipline:
- Membership/participation in bodies/committees on education and national development:
- 6. Professional organization of teachers:
- 7. Any other:

### XII. MEMBERSHIPS OF PROFESSIONAL BODIES AND SOCIETIES

- 1. Membership in committees in the college/universities
- Membership in professional body/society/associations (participation in the organizing teams)
- 3. Editorial board/ Reviewer:
- 4. Any other:

| Score: | (out | af | S |
|--------|------|----|---|
|        |      |    |   |